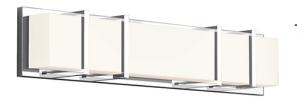

## **Product Descriptions**

Electroplated orthogonal steel structure and details. Rectangular opal acrylic diffuser. Up and down wall light. May be mounted horizontally or vertically.