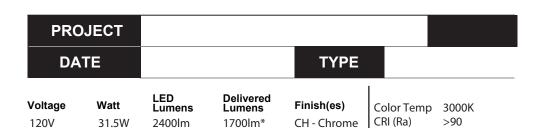

## VL61626 Specification Sheet Vanity

Dimming

Rated Life

100%-10%

50,000 hours

CH - Chrome

\*Preliminary figures

Comments: