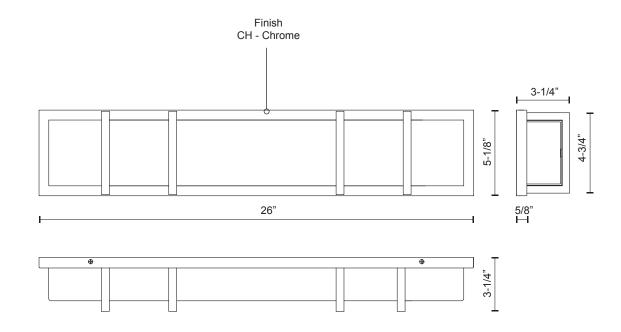

LED Driver within fixture.

Dimmable with ELV dimmer (not included)

Custom options available.

Canopy Dimensions: W26" x H5-1/8" x E5/8"

T: 604 538 7162 F: 604 538 7196 W: Kuzcolighting.com