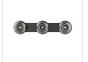

## WALL

VL57532-BG/CP Brushed Gold/Copper

VL57532-BK/SM Black/Smoked

VL57532-CH/OP Chrome/Opal Glass

### **DESCRIPTION**

The stunning blown glass shades of the Samar Collection make wonderfully versatile statement pieces or subtle lighting options. The three ombre finishes are gorgeous specimens available in various hanging options that help create a dynamic space through lighting and tone. Each glass finish has three fixture finishes that help create an exciting piece for a unique space in your home.