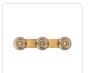

## WALL

VL57532-BG/CP Brushed Gold/Copper

VL57532-BK/SM Black/Smoked

VL57532-CH/OP Chrome/Opal Glass

### **DESCRIPTION**

The stunning blown glass shades of the Samar Collection make wonderfully versatile statement pieces or subtle lighting options. The three ombre finishes are gorgeous specimens available in various hanging options that help create a dynamic space through lighting and tone. Each glass finish has three fixture finishes that help create an exciting piece for a unique space in your home.