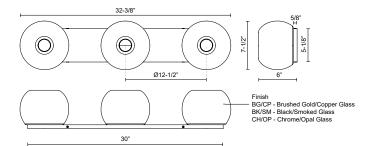

### **SPECIFICATION DETAILS**

| Fixture Dimensions       | W32-3/8" x H7-1/2" x E6"                                                        |  |  |  |
|--------------------------|---------------------------------------------------------------------------------|--|--|--|
| Lamp Type                | Incandescent, A15, Medium Base                                                  |  |  |  |
| Wattage                  | 3 x 60W                                                                         |  |  |  |
| Voltage                  | 120V  Transition Copper Glass, Transition Smoked Glass or Transition Opal Glass |  |  |  |
| Glass Details            |                                                                                 |  |  |  |
| Location                 | Damp                                                                            |  |  |  |
| Bulbs Included           | No                                                                              |  |  |  |
| Illumination Direction   | Front                                                                           |  |  |  |
| Mounting Style           | All Orientation                                                                 |  |  |  |
| <b>Canopy Dimensions</b> | L30 x H5-1/8" x E5/8"                                                           |  |  |  |