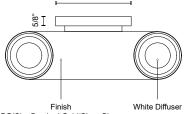

## SPECIFICATION DETAILS

| Fixture Dimensions     | W11-1/8" x H6-7/8" x E3-7/8"                               |
|------------------------|------------------------------------------------------------|
| Light Source           | AC LED Module                                              |
| Wattage                | 11W                                                        |
| Total Lumens           | 850lm                                                      |
| Delivered Lumens       | 460lm*                                                     |
| Voltage                | 120V                                                       |
| Color Temperature      | 3000K                                                      |
| CRI (Ra)               | 90CRI                                                      |
| Optional Color Temps   | 2700K - 5000K Available, Minimum Order Quantities<br>Apply |
| LED Rated Life         | 50,000 hours                                               |
| Dimming                | 100% - 10%, ELV Dimmer (Not Included)                      |
| Diffuser Details       | White Diffuser (interior)                                  |
| Glass Details          | Clear Glass (exterior)                                     |
| ADA Compliant          | Yes                                                        |
| Location               | Damp                                                       |
| Compliance             | ADA                                                        |
| Illumination Direction | Up or Down                                                 |
| Mounting Style         | Up or Down                                                 |
| Canopy Dimensions      | W5" x H5" x E5/8"                                          |