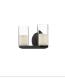

## DESCRIPTION

distinguished look of soft, lit candles for a clean, romantic feel that plays well in various spaces. Available in Brushed Gold or Powder-Coated Black

BG/CL - Brushed Gold/Clear Glass BK/CL - Black/Clear Glass

COMMENT

If warm candlelight is what you're after, look no further than the Birch Collection. Clear glass cylinders with frosted glass diffusers give the

VL53511-BG/CL Brushed Gold/Clear VL53511-BK/CL Black/Clear