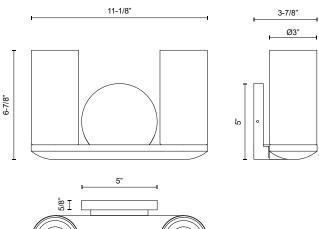

## SPECIFICATION DETAILS

| Fixture Dimensions     | W11-1/8" x H6-7/8" x E3-7/8"                               |
|------------------------|------------------------------------------------------------|
| Light Source           | AC LED Module                                              |
| Wattage                | 11W                                                        |
| Total Lumens           | 850lm                                                      |
| Delivered Lumens       | 460lm*                                                     |
| Voltage                | 120V                                                       |
| Color Temperature      | 3000K                                                      |
| CRI (Ra)               | 90CRI                                                      |
| Optional Color Temps   | 2700K - 5000K Available, Minimum Order Quantities<br>Apply |
| LED Rated Life         | 50,000 hours                                               |
| Dimming                | 100% - 10%, ELV Dimmer (Not Included)                      |
| Diffuser Details       | White Diffuser (interior)                                  |
| Glass Details          | Clear Glass (exterior)                                     |
| ADA Compliant          | Yes                                                        |
| Location               | Damp                                                       |
| Compliance             | ADA                                                        |
| Illumination Direction | Up or Down                                                 |
| Mounting Style         | Up or Down                                                 |
| Canopy Dimensions      | W5" x H5" x E5/8"                                          |