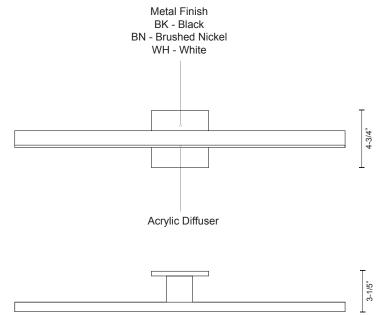

## **SPECIFICATION SHEET**

Sophisticated LED technology meets vanity with modern simplicity

- Extruded aluminum with powder coat or electroplated finish
- May be mounted both vertically and horizontally
- Dimmable with ELV dimmer (Not included)
- Custom options available

 Color Temp
 3000K

 CRI (Ra)
 >90

 Dimming
 100% - 10%

 Rated Life
 50,000 hours

| Voltage | Watt  | LED<br>Lumens | Delivered<br>Lumens | Finish(es)   |
|---------|-------|---------------|---------------------|--------------|
| 120V    | 22.5W | 2000lm        |                     | BK / BN / WH |