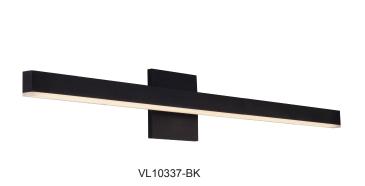

## **VL10337**

## **SPECIFICATION SHEET**

Sophisticated LED technology meets vanity with modern simplicity

- Extruded aluminum with powder coat or electroplated finish
- May be mounted both vertically and horizontally
- Dimmable with ELV dimmer (Not included)
- Custom options available