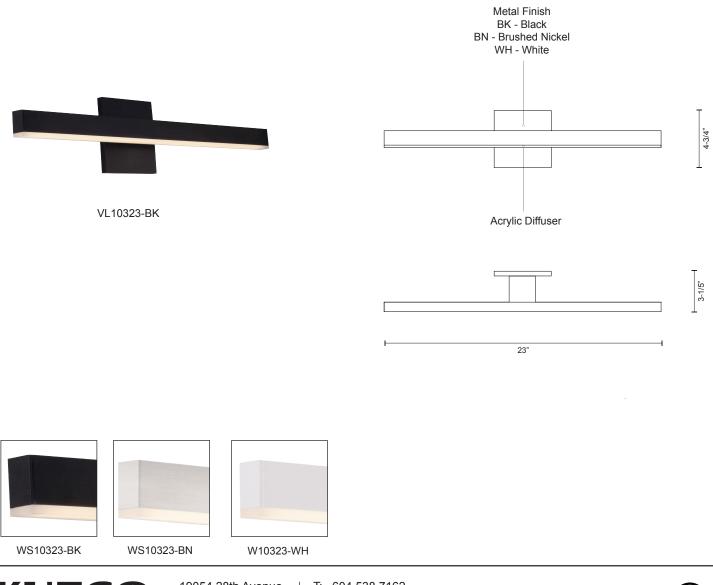

| VL1                                                              |                                                    | -                                                |                                                     |             |  | PROJECT<br>DATE | ТҮРЕ |  |
|------------------------------------------------------------------|----------------------------------------------------|--------------------------------------------------|-----------------------------------------------------|-------------|--|-----------------|------|--|
| Sophisticated LED technology meets vanity with modern simplicity |                                                    |                                                  |                                                     |             |  |                 |      |  |
| <ul><li>May be</li><li>Dimmak</li></ul>                          | mounted<br>ole with El<br>options a<br>3000<br>>90 | both vertical<br>LV dimmer (N<br>available<br>DK | ler coat or elec<br>ly and horizon<br>lot included) |             |  |                 |      |  |
| Rated Life                                                       | 5                                                  |                                                  |                                                     |             |  |                 |      |  |
| Voltage                                                          | Watt                                               | LED<br>Lumens                                    | Delivered<br>Lumens                                 | Finish(es)  |  |                 |      |  |
| 120V                                                             | 13W                                                | 1200lm                                           |                                                     | BK /BN / WH |  |                 |      |  |
|                                                                  |                                                    |                                                  |                                                     |             |  |                 | <br> |  |