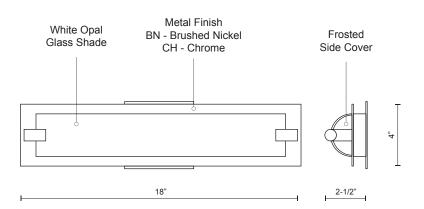

## Sophisticated LED technology meets vanity with modern simplicity

- Half cylinder shaped white opal glass with frosted side covers
- Brushed nickel or chrome details
- Dimmable with ELV dimmer (Not included)
- 120V