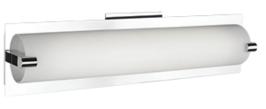

## Sophisticated LED technology meets vanity with modern simplicity

- Half cylinder shaped white opal glass with frosted side covers
- Brushed nickel or chrome details
- Dimmable with ELV dimmer (Not included)
- 120V