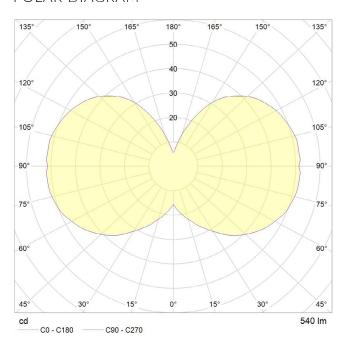

## POLAR DIAGRAM

# PERFORMANCE

| CRI (colour rendering index)       | 95     |
|------------------------------------|--------|
| Lamp lumen output                  | 540    |
| Luminaire circuits per watt (LM/W) | 90     |
| Lifetime (TM-21) (hours)           | 30,000 |
| Colour Temperature                 | 2700K  |
| Power factor                       | 0.9    |