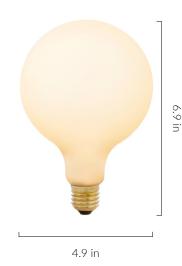

# 6 WATT | 540 LUMENS | 2700K

Individually sandblasted, smooth dimmable LED filament lamp made of mouth-blown glass.

This lamp uses 6 Watts of power and achieves 540 Lumens at a CRI of 95. It has an IP54 rating.

#### LAMP

Shape: G40

Materials: Brass cap, matte white glass

Finish: Matte porcelain Beam angle: 360' Base: E26 Weight: 0.251 lbs

Working temperature: -5C to 40C

Warm up time: Instant Warranty: 3 years Input Voltage: 110V-120V