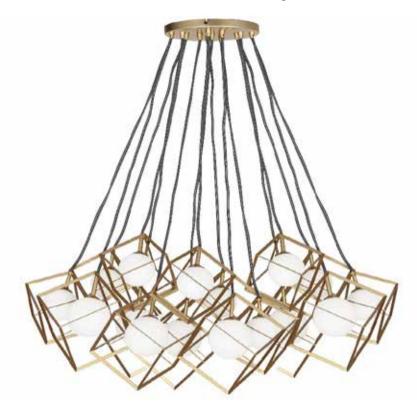

## TSN-16P-GLD - 16LT Halogen Pendant, GLD with WH Glass

## 16 Light Halogen Pendant, Gold with White Glass

| Height<br>Width/Length<br>Depth<br>Weight                                                               | 12<br>34.25<br>32.5<br>22 | No. of Bulbs<br>LED Compatible<br>Total Wattage                 | 16<br>LED Compatible<br>400W                                   |
|---------------------------------------------------------------------------------------------------------|---------------------------|-----------------------------------------------------------------|----------------------------------------------------------------|
| Body Material<br>Finish/Color<br>Type of Finish                                                         | Metal<br>Gold<br>Painted  | Second Material<br>Second Finish/Color                          | Glass<br>Opal White                                            |
| Bulb 1 Amount<br>Bulb 1 Base Type<br>Bulb 1 Max Watt.<br>Bulb 1 Included<br>Bulb 1 Lumens<br>Bulb 1 CRI | 16<br>G9<br>25W<br>No     | Rated For<br>Voltage<br>Approval<br>Warranty<br>Instal Position | Dry Location<br>120V<br>cUL or equivalent<br>1 Year<br>Ceiling |