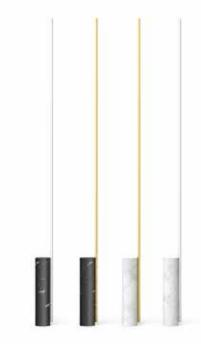

## DESCRIPTION

T.O celebrates and reinforces the importance of light as a pillar of our daily life. A monolithic column stands to support a horizontal and vertical line of light to provide precise light control in all directions. T.O embodies a harmonious dialogue between solidity and lightness offering unlimited contexts for use in residential and workplace environments, all within a minimal footprint. T.O features a fully dimmable LED light source with tactile push switch appropriately positioned at the end of arm. Both table and floor versions feature a magnetically attached light arm over a marble cylinder base while the light wand can be rotated up to 360 degrees to provide both direct and indirect light for task and ambient lighting needs alike. T.O is offered in 2 matte base finishes in Marguina black and Carrara white while the light arm is elegantly contrasted in polished surfaces in brass and chrome. T.O is a seamless integration of functional lighting and sculpture.

#### PRODUCT CODES

| T.O Floor (Black Marble/Brass)  | TO FLR BLK/BRA |
|---------------------------------|----------------|
| T.O Floor (Black Marble/Chrome) | TO FLR BLK/CRM |
| T.O Floor (White Marble/Brass)  | TO FLR WHT/BRA |
| T.O Floor (White Marble/Chrome) | TO FLR WHT/CRM |