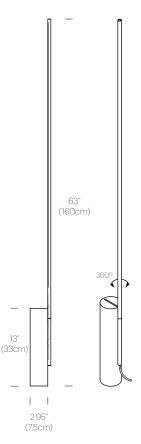

### PACKAGING WEIGHT AND DIMENSIONS

| T.O Floor: | 8LBS  | 6" X 6" X 15.75"   |
|------------|-------|--------------------|
| (Base)     | 3.6KG | 15cm X 15cm X 40cm |
| T.O Floor: | 2LBS  | 3″ X 64″           |
| (Lamp Arm) | .9KG  | 7.62cm X 162.5cm   |
|            |       |                    |

# FINISHES

BASE

DIMENSIONS T.O FLOOR