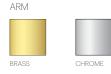

## DESCRIPTION

T.O celebrates and reinforces the importance of light as a pillar of our daily life. A monolithic column stands to support a horizontal and vertical line of light to provide precise light control in all directions. T.O embodies a harmonious dialogue between solidity and lightness offering unlimited contexts for use in residential and workplace environments, all within a minimal footprint. T.O features a fully dimmable LED light source with tactile push switch appropriately positioned at the end of arm. Both table and floor versions feature a magnetically attached light arm over a marble cylinder base while the light wand can be rotated up to 360 degrees to provide both direct and indirect light for task and ambient lighting needs alike. T.O is offered in 2 matte base finishes in Marguina black and Carrara white while the light arm is elegantly contrasted in polished surfaces in brass and chrome. T.O is a seamless integration of functional lighting and sculpture.

#### PRODUCT CODES

| T.O Floor (Black Marble/Brass)  | TO FLR BLK/BRA |
|---------------------------------|----------------|
| T.O Floor (Black Marble/Chrome) | TO FLR BLK/CRM |
| T.O Floor (White Marble/Brass)  | TO FLR WHT/BRA |
| T.O Floor (White Marble/Chrome) | TO FLR WHT/CRM |

# FINISHES

BASE

DIMENSIONS T.O FLOOR