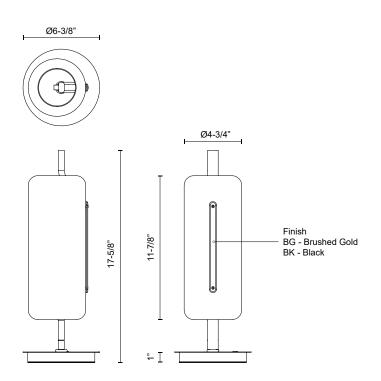

## SPECIFICATION DETAILS

| Fixture Dimensions     | D6-3/8" x H17-5/8"                                         |
|------------------------|------------------------------------------------------------|
| Light Source           | LED with DC Driver                                         |
| Wattage                | 9W                                                         |
| Total Lumens           | 650lm                                                      |
| Delivered Lumens       | 320lm*                                                     |
| Voltage                | 120V                                                       |
| Color Temperature      | 3000К                                                      |
| CRI (Ra)               | 90CRI                                                      |
| Optional Color Temps   | 2700K - 5000K Available, Minimum Order Quantities<br>Apply |
| LED Rated Life         | 50,000 hours                                               |
| Dimming                | 100% - 10%, Touch dimmer                                   |
| Diffuser Details       | White Acrylic (interior)                                   |
| Glass Details          | Clear Glass (exterior)                                     |
| Wire Type              | Black Driver and Wire                                      |
| Location               | Dry                                                        |
| Illumination Direction | Up/Down                                                    |