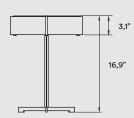

## REF.

THES M BK LED UL THES M IV LED UL THES M BN LED UL THES M GD LED UL THES M CO LED UL

## **MATERIALS & COMPONENTS**

Wood Veneer Shade

Metal Tripod, Stem & Structure

Black Electrical cable with Dimming Switch: 57"

## **LIGHT SOURCE**



PENDING.
Cert. Date June 2021

120V: Dimmable

Driver:

Constant Voltage 24V

**LED Integrated:** 

Led module

2700K, CRI>90, 9W, 50-60Hz, 347 Im\* 4.000K, CRI>90, 9W, 50-60Hz, 399 lm\*

\*Measurements obtained by theoretical calculations at LZF using ivory white shades. Veneer Ref: 20 Ivory White.

# **FINISHES**

# **WOOD VENEER**

20 Ivory White

22 Natural Beech

21 Natural Cherry



**METAL** 

\*On Request

**IV-Matt Ivory** 

\*BN-Black Nickel

**BK-Matt Black** 

\*GD-Gold

\*CO-Copper

## **PACKAGING**

Box Size: 16 × 16 × 19"

Box