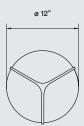

## REF.

THES M BK LED UL THES M IV LED UL THES M BN LED UL THES M GD LED UL THES M CO LED UL

## **MATERIALS & COMPONENTS**

Wood Veneer Shade

Metal Tripod, Stem & Structure

Black Electrical cable with Dimming Switch: 57"

## **LIGHT SOURCE**



PENDING.
Cert. Date June 2021

120V: Dimmable

Driver:

Constant Voltage 24V

**LED Integrated:** 

Led module

2700K, CRI>90, 9W, 50-60Hz, 347 Im\* 4.000K, CRI>90, 9W, 50-60Hz, 399 lm\*

\*Measurements obtained by theoretical calculations at LZF using ivory white shades. Veneer Ref: 20 Ivory White.

# **FINISHES**

# **WOOD VENEER**

20 Ivory White

22 Natural Beech

21 Natural Cherry



**METAL** 

\*On Request

**IV-Matt Ivory** 

\*BN-Black Nickel

**BK-Matt Black** 

\*GD-Gold

\*CO-Copper

## **PACKAGING**

Box Size: 16 × 16 × 19"

Box V