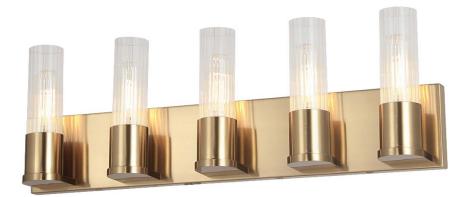

## TBE-225W-AGB - 5 LT Incandescent Vanity, AGB w/ CLR Fluted Glass

## 5 Light Incandescent Vanity, Aged Brass w/ Clear Fluted Glass

| Height<br>Width/Length<br>Depth<br>Weight                                                               | 8<br>22<br>3.25<br>5                 | No. of Bulbs<br>LED Compatible<br>Total Wattage                 | 5<br>LED Compatible<br>300                          |
|---------------------------------------------------------------------------------------------------------|--------------------------------------|-----------------------------------------------------------------|-----------------------------------------------------|
| Body Material<br>Finish/Color<br>Type of Finish                                                         | Metal<br>Aged Brass<br>Electroplated | Second Material<br>Second Finish/Color                          | Glass<br>Clear                                      |
| Bulb 1 Amount<br>Bulb 1 Base Type<br>Bulb 1 Max Watt.<br>Bulb 1 Included<br>Bulb 1 Lumens<br>Bulb 1 CRI | 5<br>E26<br>60<br>No                 | Rated For<br>Voltage<br>Approval<br>Warranty<br>Instal Position | Damp<br>120V<br>cUL or equivalent<br>1 Year<br>Wall |