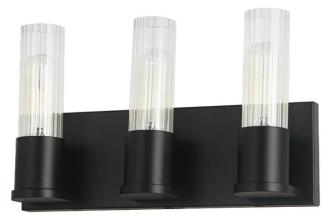

## TBE-123W-MB - 3LT Incandescent Vanity, MB w/ CLR Fluted Glass

## 3 Light Incandescent Vanity, Matte Black w/ Clear Fluted Glass

| Height<br>Width/Length<br>Depth<br>Weight                                                               | 8<br>12.75<br>3.25<br>3         | No. of Bulbs<br>LED Compatible<br>Total Wattage                 | 3<br>LED Compatible<br>180                          |
|---------------------------------------------------------------------------------------------------------|---------------------------------|-----------------------------------------------------------------|-----------------------------------------------------|
| Body Material<br>Finish/Color<br>Type of Finish                                                         | Metal<br>Matte Black<br>Painted | Second Material<br>Second Finish/Color                          | Glass<br>Clear                                      |
| Bulb 1 Amount<br>Bulb 1 Base Type<br>Bulb 1 Max Watt.<br>Bulb 1 Included<br>Bulb 1 Lumens<br>Bulb 1 CRI | 3<br>E26<br>60<br>No            | Rated For<br>Voltage<br>Approval<br>Warranty<br>Instal Position | Damp<br>120V<br>cUL or equivalent<br>1 Year<br>Wall |