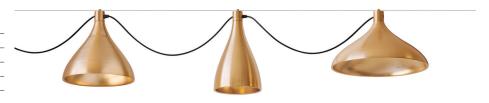

# **SWELL STRING 3 MIXED**

#### **DESCRIPTION**

Elegant and infinitely flexible, Swell String is a modular LED lighting system designed to seamlessly blend the line between indoor and outdoor lighting. Swell String's three shade design can be mixed and matched to create dynamic groupings. Swell String can be suspended both vertically and horizontally in configurations of up to (34) lamps from a single power source to perfectly complement residential, commercial, lounge and hospitality settings alike.

# **FINISHES**

DIMENSIONS

SWELL STRING 3 MIXED VERTICAL