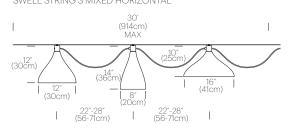

### SWELL STRING 3 MIXED HORIZONTAL

(3x) 10' (305cm) vertical mounting kit cable included 30' (915cm) horizontal mounting kit cable sold separately 8' (244cm) power feed cable and canopy included Horizontal mounting kit supports 12 lamps MAX