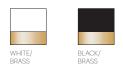

## PRODUCT CODES

| Swell String Mixed (White/Brass):  | SWELSTR MIX WHT/BRA |
|------------------------------------|---------------------|
| Swell String Mixed (Black/Brass):  | SWELSTR MIX BLK/BRA |
| Swell String Mixed (Brass/Brass):  | SWELSTR MIX BRA/BRA |
| Swell 12" Extension Cable (White): | SWELSTRACCEXT12WHT  |
| Swell 12" Extension Cable (Black): | SWELSTRACCEXT12BLK  |
| Swell Horizontal Mounting Kit:     | SWELHRZMOUNT        |
|                                    |                     |

# **FINISHES**

DIMENSIONS

SWELL STRING 3 MIXED VERTICAL