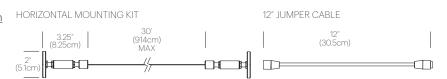

(3x) 10' (305cm) vertical mounting kit cable included 30' (915cm) horizontal mounting kit cable sold separately 8' (244cm) power feed cable and canopy included Horizontal mounting kit supports 12 lamps MAX

## PRODUCT CODES

| Swell String Mixed (White/Brass):  | SWELSTR MIX WHT/BRA |
|------------------------------------|---------------------|
| Swell String Mixed (Black/Brass):  | SWELSTR MIX BLK/BRA |
| Swell String Mixed (Brass/Brass):  | SWELSTR MIX BRA/BRA |
| Swell 12" Extension Cable (White): | SWELSTRACCEXT12WHT  |
| Swell 12" Extension Cable (Black): | SWELSTRACCEXT12BLK  |
| Swell Horizontal Mounting Kit:     | SWELHRZMOUNT        |
|                                    |                     |