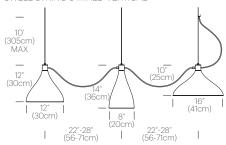

# **FINISHES**

DIMENSIONS

SWELL STRING 3 MIXED VERTICAL

(3x) 10' (305cm) vertical mounting kit cable included 30' (915cm) horizontal mounting kit cable sold separately 8' (244cm) power feed cable and canopy included Horizontal mounting kit supports 12 lamps MAX