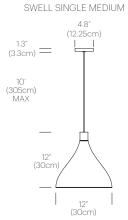

Cable length: 10' (305cm) Title 20/Title 24 compliant Dark Sky compliant 1 year warranty

### PACKAGING WEIGHT AND DIMENSIONS

| Swell Single: | 5.25LBS | 15.5" X 16" X 14.5" |
|---------------|---------|---------------------|
|               | 2.4KGS  | 39cm X 41cm X 37cm  |