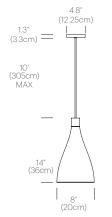

Cable length: 10' (305cm) Title 20/Title 24 compliant Dark Sky compliant 1 year warranty

## SWELL SINGLE NARROW