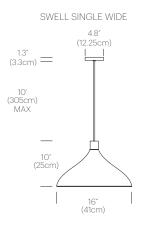

Cable length: 10' (305cm) Title 20/Title 24 compliant Dark Sky compliant 1 year warranty

### PACKAGING WEIGHT AND DIMENSIONS

| Swell Single: | 5.25LBS | 15.5" X 16" X 14.5" |
|---------------|---------|---------------------|
|               | 2.4KGS  | 39cm X 41cm X 37cm  |