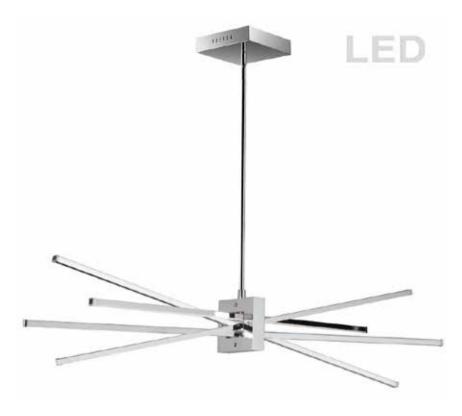

## SUM-35HP-PC - 46W Horiz Pendant PC w/ WH Acrylic Diffuser

4 Light LED Horizontal Pendant, Polished Chrome Finish

| Height<br>Width/Length<br>Depth<br>Weight                                                | 12.5<br>34<br>12.5<br>12                            | No. of Bulbs<br>LED Compatible<br>Total Wattage                 | 4<br>Integrated LED<br>46                                              |
|------------------------------------------------------------------------------------------|-----------------------------------------------------|-----------------------------------------------------------------|------------------------------------------------------------------------|
| Body Material<br>Finish/Color<br>Type of Finish                                          | Stainless Steel<br>Polished Chrome<br>Electroplated | Second Finish/Color                                             | White                                                                  |
| Bulb 1 Amount Bulb 1 Base Type Bulb 1 Max Watt. Bulb 1 Included Bulb 1 Lumens Bulb 1 CRI | 4<br>LED<br>11.5<br>Yes<br>3000<br>80+              | Rated For<br>Voltage<br>Approval<br>Warranty<br>Instal Position | Damp Location<br>120<br>cUL or equivalent<br>5 Year Limited<br>Ceiling |