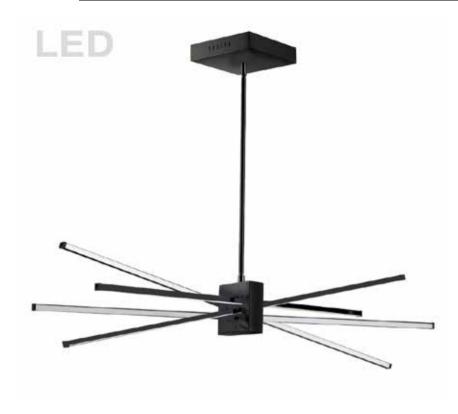

## SUM-35HP-MB - 46W Horiz Pendant MB w/ WH Acrylic Diffuser

46W LED Horizontal Pendant Matte Black with White Acrylic Diffuser

| Height<br>Width/Length<br>Depth<br>Weight                                                | 12.5<br>34<br>12.5<br>12               | No. of Bulbs<br>LED Compatible<br>Total Wattage                 | 4<br>Integrated LED<br>46                                        |
|------------------------------------------------------------------------------------------|----------------------------------------|-----------------------------------------------------------------|------------------------------------------------------------------|
| Body Material<br>Finish/Color<br>Type of Finish                                          | Metal<br>Matte Black<br>Painted        |                                                                 |                                                                  |
| Bulb 1 Amount Bulb 1 Base Type Bulb 1 Max Watt. Bulb 1 Included Bulb 1 Lumens Bulb 1 CRI | 4<br>LED<br>11.5<br>Yes<br>3000<br>80+ | Rated For<br>Voltage<br>Approval<br>Warranty<br>Instal Position | Damp Location<br>120V<br>cUL or equivalent<br>5 Years<br>Ceiling |