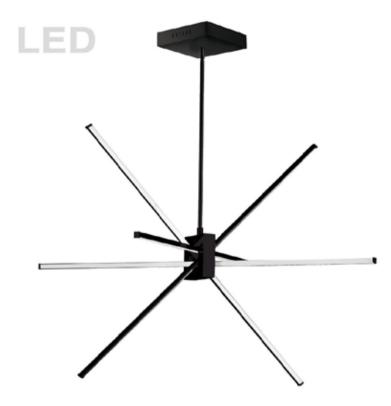

## SUM-34P-MB - 46W Pendant MB

46W LED Pendant Matte Black with White Acrylic Diffuser

| Height<br>Width/Length<br>Depth<br>Weight                                                | 21<br>30<br>21<br>12                   | No. of Bulbs<br>LED Compatible<br>Total Wattage                 | 4<br>Integrated LED<br>46                                        |
|------------------------------------------------------------------------------------------|----------------------------------------|-----------------------------------------------------------------|------------------------------------------------------------------|
| Body Material<br>Finish/Color<br>Type of Finish                                          | Metal<br>Matte Black<br>Painted        |                                                                 |                                                                  |
| Bulb 1 Amount Bulb 1 Base Type Bulb 1 Max Watt. Bulb 1 Included Bulb 1 Lumens Bulb 1 CRI | 4<br>LED<br>11.5<br>Yes<br>3000<br>80+ | Rated For<br>Voltage<br>Approval<br>Warranty<br>Instal Position | Damp Location<br>120V<br>cUL or equivalent<br>5 Years<br>Ceiling |