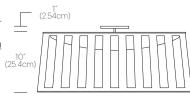

z

Power Consumption: 35W(24") 80W(36")

Color Temperature: 2700K

Luminosity: 2500 Lumens (24") 5600 Lumens (36")

Luminaire efficacy: 71 Lumens/Watt Color Rendition Index: 85 CRI

50K hour lifespan

Cable length: 10' (305cm) (Field Cuttable)

# 



## CERTIFICATIONS





### PACKAGING WEIGHT AND DIMENSIONS

| .,                   |         |                          |
|----------------------|---------|--------------------------|
| Solis Drum Flush 24: | 11LBS   | 26" X 26" X 6"           |
|                      | 5KGS    | 61cm X 61cm X 15cm       |
| Solis Drum Flush 36: | 16.4LBS | 38" X 38" X 8"           |
|                      | 7.5KGS  | 96.5cm X 96.5cm X 20.3cm |
|                      |         |                          |



Custom requests can be considered on volume orders