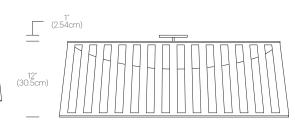

Power Consumption: 35W(24") 80W(36")

Color Temperature: 2700K

Luminosity: 2500 Lumens (24") 5600 Lumens (36")

Luminaire efficacy: 71 Lumens/Watt Color Rendition Index: 85 CRI

50K hour lifespan

Cable length: 10' (305cm) (Field Cuttable)

# 



## CERTIFICATIONS





### PACKAGING WEIGHT AND DIMENSIONS

| .,                   |         |                          |
|----------------------|---------|--------------------------|
| Solis Drum Flush 24: | 11LBS   | 26" X 26" X 6"           |
|                      | 5KGS    | 61cm X 61cm X 15cm       |
| Solis Drum Flush 36: | 16.4LBS | 38" X 38" X 8"           |
|                      | 7.5KGS  | 96.5cm X 96.5cm X 20.3cm |
|                      |         |                          |



Custom requests can be considered on volume orders