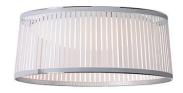

### **DESCRIPTION**

The Solis Drum Flush is the latest addition to the elegant Solis Family. Featuering a uniquely engaging blend of light and shadow, Solis Drum Flush is made of laser cut polyester fabric combined with a stainless steel top and bottom ring construction that allows the shade to hang under tension. Solis Drum Flush also employs a stunning LED dome diffuso rthat spans across the full diameter of the top ring, radiating light down and sideways to cast shimmering warm patterns onto the space that surrounds it. The effect is a sense of weightlessness that invites a new kind of relationship with the light source. Perfect over a dinning table, an entryway or in large groupings.