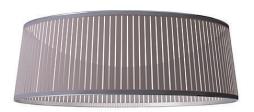

### **DESCRIPTION**

The Solis Drum Flush is the latest addition to the elegant Solis Family. Featuering a uniquely engaging blend of light and shadow, Solis Drum Flush is made of laser cut polyester fabric combined with a stainless steel top and bottom ring construction that allows the shade to hang under tension. Solis Drum Flush also employs a stunning LED dome diffuso rthat spans across the full diameter of the top ring, radiating light down and sideways to cast shimmering warm patterns onto the space that surrounds it. The effect is a sense of weightlessness that invites a new kind of relationship with the light source. Perfect over a dinning table, an entryway or in large groupings.