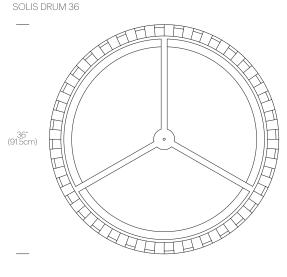

| SOLI DR FSH 24 BRN |
| Solis Drum 24 (Silver): | SOLI DR FSH 24 SLV |
| Solis Drum 36 (White):  | SOLI DR FSH 36 WHT |
| Solis Drum 36 (Black):  | SOLI DR FSH 36 BLK |
| Solis Drum 36 (Brown):  | SOLI DR FSH 36 BRN |
| Solis Drum 36 (Silver): | SOLI DR FSH 36 SLV |
|                         |                    |

### **FINISHES**



**DIMENSIONS** 

SOLIS DRUM 24

### LIGHT CONTROL

Hard-wired

### **FEATURES**

Ships flat-packed

Full-range dim with ELV dimmers Fire retardant polyester fabric

### **SPECIFICATIONS**

Voltage: 120-277V 50-60Hz

Power Consumption: 35W(24") 80W(36")

Color Temperature: 2700K

Luminosity: 2500 Lumens (24") 5600 Lumens (36")

Luminaire efficacy: 71 Lumens/Watt Color Rendition Index: 85 CRI

50K hour lifespan

Cable length: 10' (305cm) (Field Cuttable)

# 



## CERTIFICATIONS





### PACKAGING WEIGHT AND DIMENSIONS

| .,                   |         |                          |
|----------------------|---------|--------------------------|
| Solis Drum Flush 24: | 11LBS   | 26" X 26" X 6"           |
|                      | 5KGS    | 61cm X 61cm X 15cm       |
| Solis Drum Flush 36: | 16.4LBS | 38" X 38" X 8"           |
|                      | 7.5KGS  | 96.5cm X 96.5cm X 20.3cm |
|                      |         |                          |



Custom requests can be considered on volume orders