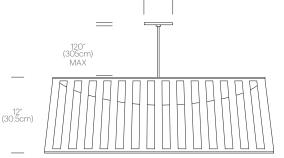

# **DIMENSIONS**

SOLIS DRUM 24

50K hour lifespan

Cable length: 10' (305cm) (Field Cuttable)