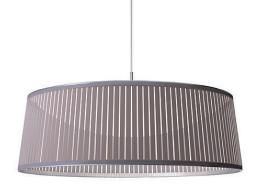

#### DESCRIPTION

The new Solis Drum Pendant is the latest addition to the elegant Solis suspension family. Featuring a uniquely engaging blend of light and shadow, Solis Drum is made of laser cut polyester fabric combined with an aluminum top and bottom ring construction that allows the shade to hang under tension. Solis Drum also employs a stunning LED dome diffusor that spans across the full diameter of the top ring, radiating light down and sideways to cast shimmering warm patterns onto the space that surrounds it. The effect is a sense of weightlessness that invites a new kind of relationship with the light source. Perfect over a dining table, an entryway or in large groupings.

#### PRODUCT CODES

| Solis Drum 24 (White):  | SOLI DR 24 WHT |
|-------------------------|----------------|
| Solis Drum 24 (Black):  | SOLI DR 24 BLK |
| Solis Drum 24 (Brown):  | SOLI DR 24 BRN |
| Solis Drum 24 (Silver): | SOLI DR 24 SLV |
| Solis Drum 36 (White):  | SOLI DR 36 WHT |
| Solis Drum 36 (Black):  | SOLI DR 36 BLK |
| Solis Drum 36 (Brown):  | SOLI DR 36 BRN |
| Solis Drum 36 (Silver): | SOLI DR 36 SLV |
|                         |                |