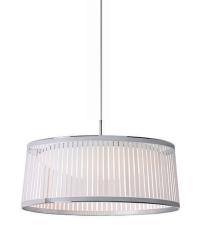

#### DESCRIPTION

The new Solis Drum Pendant is the latest addition to the elegant Solis suspension family. Featuring a uniquely engaging blend of light and shadow, Solis Drum is made of laser cut polyester fabric combined with an aluminum top and bottom ring construction that allows the shade to hang under tension. Solis Drum also employs a stunning LED dome diffusor that spans across the full diameter of the top ring, radiating light down and sideways to cast shimmering warm patterns onto the space that surrounds it. The effect is a sense of weightlessness that invites a new kind of relationship with the light source. Perfect over a dining table, an entryway or in large groupings.

#### PRODUCT CODES

| Solis Drum 24 (White):  | SOLI DR 24 WHT |
|-------------------------|----------------|
| Solis Drum 24 (Black):  | SOLI DR 24 BLK |
| Solis Drum 24 (Brown):  | SOLI DR 24 BRN |
| Solis Drum 24 (Silver): | SOLI DR 24 SLV |
| Solis Drum 36 (White):  | SOLI DR 36 WHT |
| Solis Drum 36 (Black):  | SOLI DR 36 BLK |
| Solis Drum 36 (Brown):  | SOLI DR 36 BRN |
| Solis Drum 36 (Silver): | SOLI DR 36 SLV |
|                         |                |