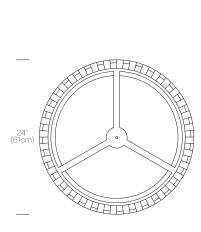

: 2700K

Luminosity: 2500 Lumens (24") 5600 Lumens (36")

Luminaire efficacy: 71 Lumens/Watt Color Rendition Index: 85 CRI

50K hour lifespan

Cable length: 10' (305cm) (Field Cuttable)

#### **CERTIFICATIONS**





## PACKAGING WEIGHT AND DIMENSIONS

| THOUSE WEIGHT AND DIMENSIONS |         |                          |
|------------------------------|---------|--------------------------|
| Solis Drum 24:               | 11LBS   | 26" X 26" X 6"           |
|                              | 5KGS    | 61cm X 61cm X 15cm       |
| Solis Drum 36:               | 16.4LBS | 38" X 38" X 8"           |
|                              | 7.5KGS  | 96.5cm X 96.5cm X 20.3cm |

# **NOTES**

Custom requests can be considered on volume orders





## **FINISHES**









# **DIMENSIONS**

SOLIS DRUM 24