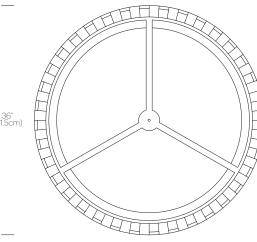

00K

Luminosity: 2500 Lumens (24") 5600 Lumens (36")

Luminaire efficacy: 71 Lumens/Watt Color Rendition Index: 85 CRI

50K hour lifespan

Cable length: 10' (305cm) (Field Cuttable)

#### **CERTIFICATIONS**





## PACKAGING WEIGHT AND DIMENSIONS

| THOUSE WEIGHT AND DIMENSIONS |         |                          |
|------------------------------|---------|--------------------------|
| Solis Drum 24:               | 11LBS   | 26" X 26" X 6"           |
|                              | 5KGS    | 61cm X 61cm X 15cm       |
| Solis Drum 36:               | 16.4LBS | 38" X 38" X 8"           |
|                              | 7.5KGS  | 96.5cm X 96.5cm X 20.3cm |

# **NOTES**

Custom requests can be considered on volume orders





## **FINISHES**









# **DIMENSIONS**

SOLIS DRUM 24