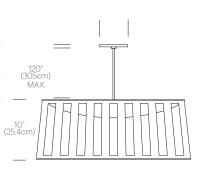

# **DIMENSIONS**

SOLIS DRUM 24

50K hour lifespan

Cable length: 10' (305cm) (Field Cuttable)