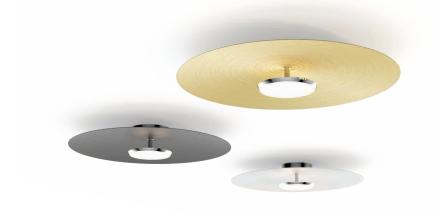

# **SKY** DOME FLUSH METAL

### DESCRIPTION

The Sky Collection is a modular pendant lighting system featuring multiple shade reflector solutions for various decorative and performance benefits. Sky Dome Flush is available in both spun aluminum and pressed wood shade reflectors that when combined with their powerful 2-sided LED light source gives the lamp a weightless appearance while providing unparalleled illumination in all directions. Sky Dome Flush Metal combined form and function with unsurpassed quality and is available in 3 sizes: 18" (45.8cm), 24" (61cm), and 32"(81cm).