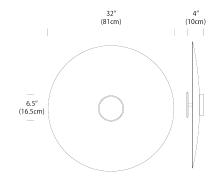

### DESCRIPTION

The Sky Collection is a modular pendant lighting system featuring multiple shade reflector solutions for various decorative and performance benefits. Sky Dome Flush is available in both spun aluminum and pressed wood shade reflectors that when combined with their powerful 2-sided LED light source gives the lamp a weightless appearance while providing unparalleled illumination in all directions. Sky Dome Flush Metal combined form and function with unsurpassed quality and is available in 3 sizes: 18" (45.8cm), 24" (61cm), and 32"(81cm).

# **DIMENSIONS**

SKY DOME FLUSH METAL