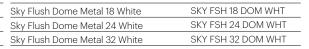

### PRODUCT CODES

| Sky Flush Dome Metal 18 Black | SKY FSH 18 DOM BLK |
|-------------------------------|--------------------|
| Sky Flush Dome Metal 24 Black | SKY FSH 24 DOM BLK |
| Sky Flush Dome Metal 32 Black | SKY FSH 32 DOM BLK |
| Sky Flush Dome Metal 18 Brass | SKY FSH 18 DOM BRA |
| Sky Flush Dome Metal 24 Brass | SKY FSH 24 DOM BRA |
| Sky Flush Dome Metal 32 Brass | SKY FSH 32 DOM BRA |
|                               |                    |