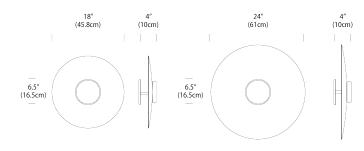

### DESCRIPTION

The Sky Collection is a modular pendant lighting system featuring multiple shade reflector solutions for various decorative and performance benefits. Sky Dome Flush is available in both spun aluminum and pressed wood shade reflectors that when combined with their powerful 2-sided LED light source gives the lamp a weightless appearance while providing unparalleled illumination in all directions. Sky Dome Flush Metal combined form and function with unsurpassed quality and is available in 3 sizes: 18" (45.8cm), 24" (61cm), and 32"(81cm).

# **DIMENSIONS**

SKY DOME FLUSH METAL