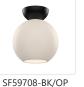

## KUZCO

19054 28TH AVENUE SURREY - BC V3Z 6M3 CANADA

WWW.KUZCOLIGHTING.COM

SF59708-BG/OP Brushed Gold/Opal Glass

pal Black/Opal Glass

SF59708-BK/SM Black/Smoked

### SPECIFICATION DETAILS

| Fixture Dimensions     | D7-7/8" x H9"                  |
|------------------------|--------------------------------|
| Lamp Type              | Incandescent, A19, Medium Base |
| Wattage                | 1 x 60W                        |
| Voltage                | 120V                           |
| Glass Details          | Opal Glass or Smoked Glass     |
| Location               | Dry                            |
| Bulbs Included         | No                             |
| Illumination Direction | Down                           |
| Canopy Dimensions      | D4-5/8" x H1-7/8"              |