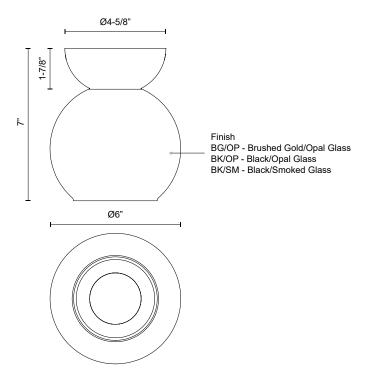

### SPECIFICATION DETAILS

| Fixture Dimensions     | D6" x H7"                      |
|------------------------|--------------------------------|
| Lamp Type              | Incandescent, A19, Medium Base |
| Wattage                | 1 x 60W                        |
| Voltage                | 120V                           |
| Glass Details          | Opal Glass or Smoked Glass     |
| Location               | Dry                            |
| Bulbs Included         | No                             |
| Illumination Direction | Down                           |
| Canopy Dimensions      | D4-5/8" x H1-7/8"              |

### DESCRIPTION

COMMENT

The Arcadia Collection offers a trendy lighting design without all the frills. Depending on what style you're looking to achieve, the elegant sphere shades are available in soft, pleasant opal, or dramatic smoked glass. Each piece of the Arcadia family is available in a Powder-Coated Black or Brushed Gold finish