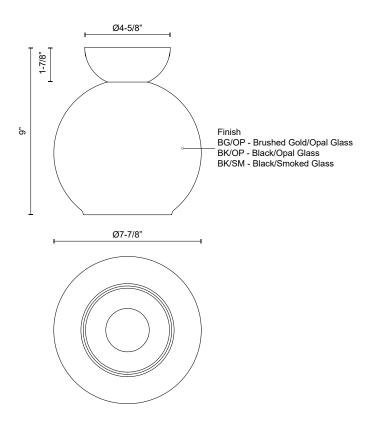

### SPECIFICATION DETAILS

| Fixture Dimensions     | D7-7/8" x H9"                  |
|------------------------|--------------------------------|
| Lamp Type              | Incandescent, A19, Medium Base |
| Wattage                | 1 x 60W                        |
| Voltage                | 120V                           |
| Glass Details          | Opal Glass or Smoked Glass     |
| Location               | Dry                            |
| Bulbs Included         | No                             |
| Illumination Direction | Down                           |
| Canopy Dimensions      | D4-5/8" x H1-7/8"              |