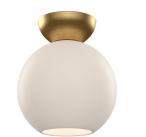

SF59706-BG/OP Brushed Gold/Opal Glass

SF59706-BK/SM Black/Smoked SF59706-BK/OP Black/Opal Glass

### DESCRIPTION

COMMENT

The Arcadia Collection offers a trendy lighting design without all the frills. Depending on what style you're looking to achieve, the elegant sphere shades are available in soft, pleasant opal, or dramatic smoked glass. Each piece of the Arcadia family is available in a Powder-Coated Black or Brushed Gold finish