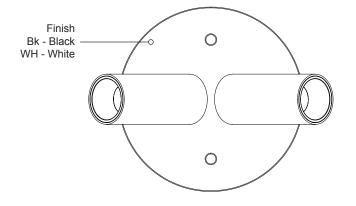

**PROJECT** 

**DATE** 

TYPE

| Voltage | Watt | LED<br>Lumens |
|---------|------|---------------|
| 120V    | 6W   | 510lm         |
| 120V    | 6W   | 510lm         |

Delivered Lumens 300lm\* 300lm\*

Finish(es) BK - Black WH - White Color Temp CRI (Ra) Dimming Rated Life