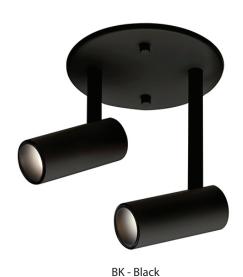

## Semi Flush Mount

WH - White

## **Product Descriptions**

Recessed within the minute barrel of the quintessential adjustable lamp is a spot light assembly applied across the X line. By utilizing slim AC LED boards the canopy scale is reduced to a fundamental trim plate and minimizes the visual footprint of the functional fixtures. Available in two petite cylindrical sizes and a single or multi-light configuration.

**PROJECT** 

**DATE** 

TYPE

| Voltage | Watt | LED<br>Lumens |
|---------|------|---------------|
| 120V    | 6W   | 510lm         |
| 120V    | 6W   | 510lm         |

Delivered Lumens 300lm\* 300lm\*

Finish(es) BK - Black WH - White Color Temp CRI (Ra) Dimming Rated Life