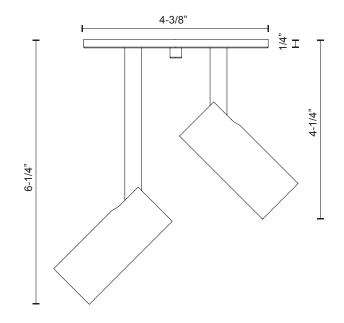

3000K >90 Non Dimmable 50.000 hours

<sup>\*</sup>Preliminary figures

Comments:

Canopy Dimensions: D4-3/8" x H1/4"

T: 604 538 7162 F: 604 538 7196 W: Kuzcolighting.com