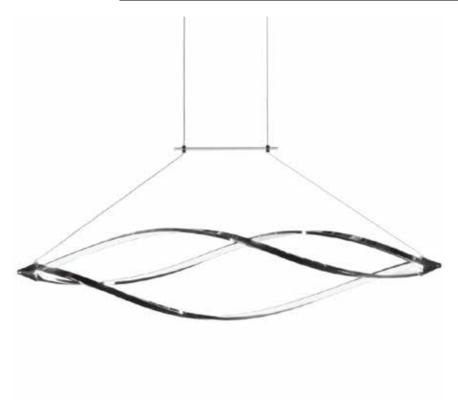

## SEL-43HP-PC - Horizontal Pendant w/Swooped Arms

37 Watts LED Horizontal Pendant with Swooped Arms, Polished Chrome Finish

| Height<br>Width/Length                          | 10<br>43                                            | No. of Bulbs<br>LED Compatible | 1<br>Integrated LED       |
|-------------------------------------------------|-----------------------------------------------------|--------------------------------|---------------------------|
| Depth<br>Weight                                 | 11<br>8                                             | Total Wattage                  | 37                        |
| Body Material<br>Finish/Color<br>Type of Finish | Stainless Steel<br>Polished Chrome<br>Electroplated |                                |                           |
| Bulb 1 Amount                                   | 1                                                   | Rated For                      | Dry Location              |
| Bulb 1 Base Type                                | LED                                                 | Voltage                        | 120v                      |
| Bulb 1 Max Watt.                                | 37                                                  |                                |                           |
| Bulb 1 Included                                 | Yes                                                 | Approval                       | cUL or equivalent         |
| Bulb 1 Lumens<br>Bulb 1 CRI                     | 2700<br>80+                                         | Warranty<br>Instal Position    | 5 Year Limited<br>Ceiling |