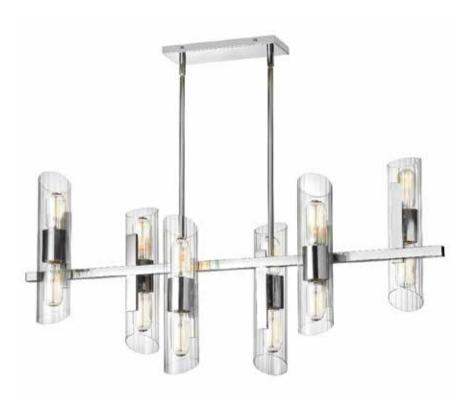

## SAM-4012HC-PC - 12LT Horiz Chandelier, PC w/ Clear Fluted Glass

## 12 Light Horizontal Polished Chrome Chandelier w/ Clear Fluted Glass

| Height<br>Width/Length<br>Depth<br>Weight                                                | 22<br>40<br>9.5<br>17           | No. of Bulbs<br>LED Compatible<br>Total Wattage                 | 12<br>LED Compatible<br>720W                                    |
|------------------------------------------------------------------------------------------|---------------------------------|-----------------------------------------------------------------|-----------------------------------------------------------------|
| Body Material<br>Finish/Color<br>Type of Finish                                          | Glass<br>Clear<br>Electroplated | Second Material<br>Second Finish/Color<br>Second Type of Finish | Metal<br>Polished Chrome<br>Electroplated                       |
| Bulb 1 Amount Bulb 1 Base Type Bulb 1 Max Watt. Bulb 1 Included Bulb 1 Lumens Bulb 1 CRI | 12<br>E26<br>60W<br>No          | Rated For<br>Voltage<br>Approval<br>Warranty<br>Instal Position | Damp Location<br>120V<br>cUL or equivalent<br>1 Year<br>Ceiling |