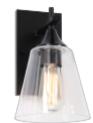

Hollis is a classic series of wall sconces. The rectangular canopy anchors the design of linear arms holding the cone-shaped glass shade to create an elegant look. This versatile fixture can be mounted upside down to change the appearance doubling the design options. Available in 4 sizes and 2 finishes.