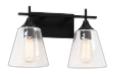

## S09804BK

| Dimensions:      | 34 1/4"W x 9 5/8"H x 8"E     |
|------------------|------------------------------|
| Lamping:         | 4 x 60W Medium Base-E26 120V |
| Finish:          | Black                        |
| Shade:           | Clear Glass                  |
| Shade Dimension: | Ø6 1/2" x 6"H                |
| Canopy:          | 7 7/8"W x 4 3/8"H x 3/4"E    |
| Canopy Color:    | Black                        |
| H/CTR:           | 1 3/8" or 8 1/4"             |

Hollis is a classic series of wall sconces. The rectangular canopy anchors the design of linear arms holding the cone-shaped glass shade to create an elegant look. This versatile fixture can be mounted upside down to change the appearance doubling the design options. Available in 4 sizes and 2 finishes.