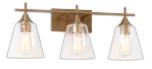

Hollis is a classic series of wall sconces. The rectangular canopy anchors the design of linear arms holding the cone-shaped glass shade to create an elegant look. This versatile fixture can be mounted upside down to change the appearance doubling the design options. Available in 4 sizes and 2 finishes.