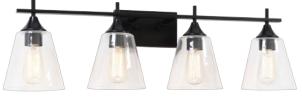

## S09804BK

| Dimensions:      | 34 1/4"W x 9 5/8"H x 8"E     |
|------------------|------------------------------|
| Lamping:         | 4 x 60W Medium Base-E26 120V |
| Finish:          | Black                        |
| Shade:           | Clear Glass                  |
| Shade Dimension: | Ø6 1/2" x 6"H                |
| Canopy:          | 7 7/8"W x 4 3/8"H x 3/4"E    |
| Canopy Color:    | Black                        |
| H/CTR:           | 1 3/8" or 8 1/4"             |

Hollis is a classic series of wall sconces. The rectangular canopy anchors the design of linear arms holding the cone-shaped glass shade to create an elegant look. This versatile fixture can be mounted upside down to change the appearance doubling the design options. Available in 4 sizes and 2 finishes.