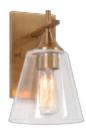

Hollis is a classic series of wall sconces. The rectangular canopy anchors the design of linear arms holding the cone-shaped glass shade to create an elegant look. This versatile fixture can be mounted upside down to change the appearance doubling the design options. Available in 4 sizes and 2 finishes.