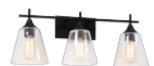

Hollis is a classic series of wall sconces. The rectangular canopy anchors the design of linear arms holding the cone-shaped glass shade to create an elegant look. This versatile fixture can be mounted upside down to change the appearance doubling the design options. Available in 4 sizes and 2 finishes.