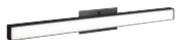

## Millare

Millare features a clean-cut design with the LED surrounded by a rectangular frame. These vanity lights offer a vivid white acrylic diffuser for a sharp and modern touch. Available in 2 sizes and 2 finishes: Aluminum and Oxidized Black.

## S05534AL

**Dimensions:** 34 3/8"W x 4 3/8"H x 1 5/8"E

**Lamping:**  $1 \times 24 \text{W LED} + 1 \times 12 \text{W LED}$ 

Finish: Aluminum

**Canopy:** 8"W x 4 3/8"H x 1/4"E

Canopy Color: Aluminum

Initial Lumens: 3600

**Color Temperature:** 3000K

**CRI(Ra):** 90

**H/CTR:** 2 1/8" or 17 1/4"

Warranty on LED Board: 5 years