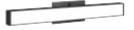

## Millare

Millare features a clean-cut design with the LED surrounded by a rectangular frame. These vanity lights offer a vivid white acrylic diffuser for a sharp and modern touch. Available in 2 sizes and 2 finishes: Aluminum and Oxidized Black.

## S05534AL

**Dimensions:** 34 3/8"W x 4 3/8"H x 1 5/8"E

**Lamping:**  $1 \times 24 \text{W LED} + 1 \times 12 \text{W LED}$ 

Finish: Aluminum

**Canopy:** 8"W x 4 3/8"H x 1/4"E

Canopy Color: Aluminum

Initial Lumens: 3600

**Color Temperature:** 3000K

**CRI(Ra):** 90

**H/CTR:** 2 1/8" or 17 1/4"

Warranty on LED Board: 5 years