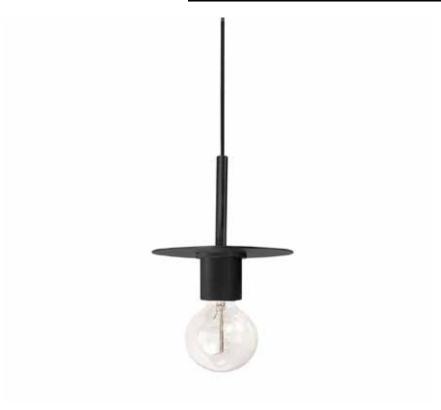

## RSW-61P-MB - 1LT Pendant, MB

## 1 Light Matte Black Pendant

| Height<br>Width/Length<br>Depth<br>Weight                                                | 6.5<br>8<br>8<br>1.6            | No. of Bulbs<br>LED Compatible<br>Total Wattage                 | 1<br>LED Compatible<br>60W                                      |
|------------------------------------------------------------------------------------------|---------------------------------|-----------------------------------------------------------------|-----------------------------------------------------------------|
| Body Material<br>Finish/Color<br>Type of Finish                                          | Metal<br>Matte Black<br>Painted |                                                                 |                                                                 |
| Bulb 1 Amount Bulb 1 Base Type Bulb 1 Max Watt. Bulb 1 Included Bulb 1 Lumens Bulb 1 CRI | 1<br>E26<br>60W<br>No           | Rated For<br>Voltage<br>Approval<br>Warranty<br>Instal Position | Damp Location<br>120V<br>cUL or equivalent<br>1 Year<br>Ceiling |