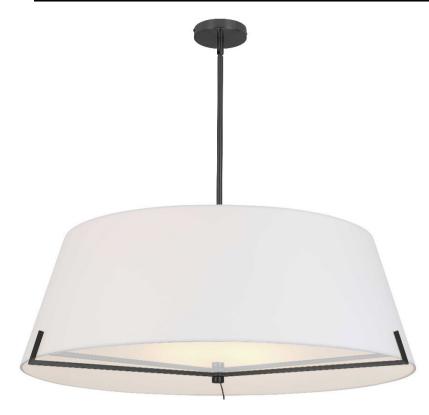

## PST-324P-MB-WH - 4 LT Incandescent Pendant, MB w/ WH fabric shade

4 Light Incandescent Pendant Matte Black with White Fabric shade

| Height<br>Width/Length<br>Depth<br>Weight                                                | 12.5<br>33<br>33<br>8 | No. of Bulbs<br>LED Compatible<br>Total Wattage                 | 4<br>LED Compatible<br>240                                             |
|------------------------------------------------------------------------------------------|-----------------------|-----------------------------------------------------------------|------------------------------------------------------------------------|
| Body Material<br>Finish/Color                                                            | Fabric<br>White       | Second Material<br>Second Finish/Color<br>Second Type of Finish | Metal<br>Matte Black<br>Painted                                        |
| Bulb 1 Amount Bulb 1 Base Type Bulb 1 Max Watt. Bulb 1 Included Bulb 1 Lumens Bulb 1 CRI | 4<br>E26<br>60<br>No  | Rated For<br>Voltage<br>Approval<br>Warranty<br>Instal Position | Dry Location<br>120V<br>cUL or equivalent<br>1 Year Limited<br>Ceiling |