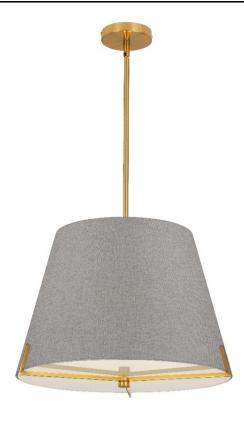

## PST-184P-AGB-GRY - 4 LT Incandescent Pendant, AGB w/ GRY fabric shade

## 4 Light Incandescent Pendant Aged Brass with Grey Fabric shade

| Height           | 14.5   | No. of Bulbs          | 4                 |
|------------------|--------|-----------------------|-------------------|
| Width/Length     | 19.25  | LED Compatible        | LED Compatible    |
| Depth            | 19.25  | Total Wattage         | 240               |
| Weight           | 5      |                       |                   |
| Body Material    | Fabric | Second Material       | Metal             |
| Finish/Color     | Grey   | Second Finish/Color   | Aged Brass        |
|                  |        | Second Type of Finish | Electroplated     |
| Bulb 1 Amount    | 4      | Rated For             | Dry Location      |
| Bulb 1 Base Type | E26    | Voltage               | 120V              |
| Bulb 1 Max Watt. | 60     |                       |                   |
| Bulb 1 Included  | No     | Approval              | cUL or equivalent |
| Bulb 1 Lumens    |        | Warranty              | 1 Year Limited    |
| Bulb 1 CRI       |        | Instal Position       | Ceiling           |