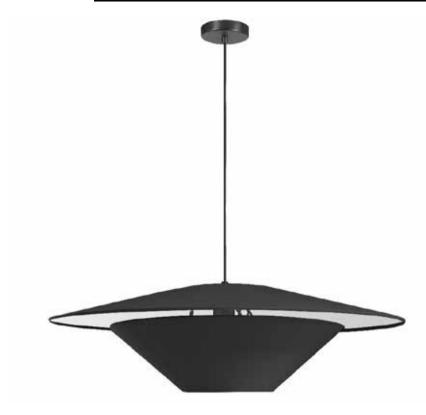

## PSO-241P-MB-797 - 1LT Incand Pendant, MB w/ BK Shade

1 Light Incandescent Pendant, Matte Black with Black Shade

| Height<br>Width/Length<br>Depth<br>Weight                                                | 6<br>24<br>24<br>5        | No. of Bulbs<br>LED Compatible<br>Total Wattage                 | 1<br>LED Compatible<br>100                                     |
|------------------------------------------------------------------------------------------|---------------------------|-----------------------------------------------------------------|----------------------------------------------------------------|
| Body Material<br>Finish/Color<br>Type of Finish                                          | Fabric<br>Black<br>Fabric |                                                                 |                                                                |
| Bulb 1 Amount Bulb 1 Base Type Bulb 1 Max Watt. Bulb 1 Included Bulb 1 Lumens Bulb 1 CRI | 1<br>E26<br>100<br>No     | Rated For<br>Voltage<br>Approval<br>Warranty<br>Instal Position | Dry Location<br>120V<br>cUL or equivalent<br>1 Year<br>Ceiling |