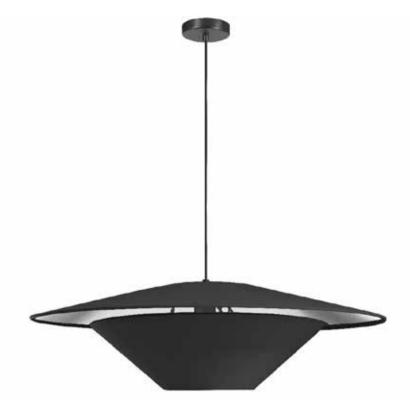

## PSO-241P-MB-697 - 1LT Incand Pendant, MB w/ BK/SLV Shade

1 Light Incandescent Pendant, Matte Black with Black / Silver Shade

| Height<br>Width/Length<br>Depth<br>Weight                                                               | 6<br>24<br>24<br>5                   | No. of Bulbs<br>LED Compatible<br>Total Wattage                 | 1<br>LED Compatible<br>100                                     |
|---------------------------------------------------------------------------------------------------------|--------------------------------------|-----------------------------------------------------------------|----------------------------------------------------------------|
| Body Material<br>Finish/Color<br>Type of Finish                                                         | Fabric<br>Black and Silver<br>Fabric |                                                                 |                                                                |
| Bulb 1 Amount<br>Bulb 1 Base Type<br>Bulb 1 Max Watt.<br>Bulb 1 Included<br>Bulb 1 Lumens<br>Bulb 1 CRI | 1<br>E26<br>100<br>No                | Rated For<br>Voltage<br>Approval<br>Warranty<br>Instal Position | Dry Location<br>120V<br>cUL or equivalent<br>1 Year<br>Ceiling |