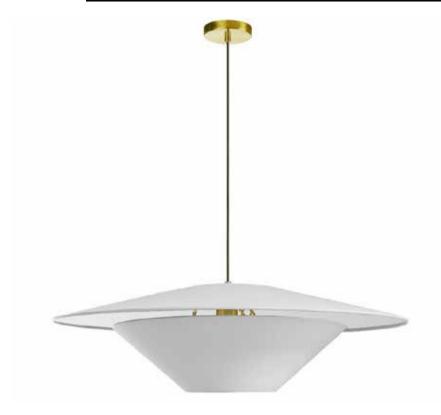

## PSO-241P-AGB-790 - 1LT Incand Pendant, AGB w/ WH Shade

1 Light Incandescent Pendant, Aged Brass with White Shade

| Height<br>Width/Length<br>Depth<br>Weight                                                | 6<br>24<br>24<br>5        | No. of Bulbs<br>LED Compatible<br>Total Wattage                 | 1<br>LED Compatible<br>100                                     |
|------------------------------------------------------------------------------------------|---------------------------|-----------------------------------------------------------------|----------------------------------------------------------------|
| Body Material<br>Finish/Color<br>Type of Finish                                          | Fabric<br>White<br>Fabric |                                                                 |                                                                |
| Bulb 1 Amount Bulb 1 Base Type Bulb 1 Max Watt. Bulb 1 Included Bulb 1 Lumens Bulb 1 CRI | 1<br>E26<br>100<br>No     | Rated For<br>Voltage<br>Approval<br>Warranty<br>Instal Position | Dry Location<br>120V<br>cUL or equivalent<br>1 Year<br>Ceiling |