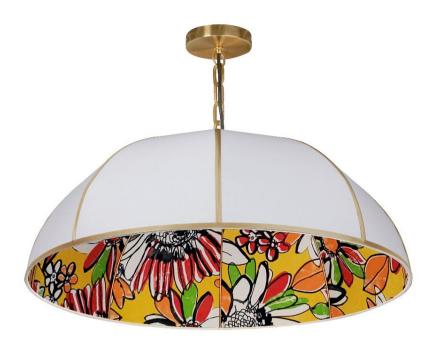

## PSL-261P-AGB-GW - 1LT Incandescent Pendant, AGB w/ WH Shade

## 1 Light Incandescent Pendant Aged Brass with White Shade

| Height               | 11     | No. of Bulbs          | 1                 |
|----------------------|--------|-----------------------|-------------------|
| Width/Length         | 26     | LED Compatible        | LED Compatible    |
| Depth                | 26     | Total Wattage         | 100               |
| Weight               | 8      |                       |                   |
| Body Material        | Fabric | Second Material       | Metal             |
| Finish/Color         | White  | Second Finish/Color   | Aged Brass        |
|                      |        | Second Type of Finish | Electroplated     |
| Bulb 1 Amount        | 1      | Rated For             | Dry Location      |
| Bulb 1 Base Type     | E26    | Voltage               | 120V              |
| Bulb 1 Max Watt.     | 100    |                       |                   |
| Bulb 1 Included      | No     | Approval              | cUL or equivalent |
| <b>Bulb 1 Lumens</b> |        | Warranty              | 1 Year Limited    |
| Bulb 1 CRI           |        | Instal Position       | Ceiling           |