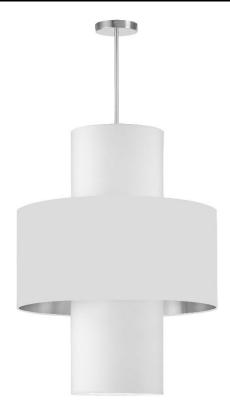

## POA-224P-PC-691-790 - 4LT Incan Pendant, PC w/ WH/SV & WH Shades

4 Light Incan Pendant, Polished Chrome w/ White/Silver & White Shades

| Height           | 32     | No. of Bulbs          | 4                 |
|------------------|--------|-----------------------|-------------------|
| Width/Length     | 22     | LED Compatible        | LED Compatible    |
| Depth            | 22     | Total Wattage         | 240               |
| Weight           | 5      |                       |                   |
| Body Material    | Fabric | Second Material       | Metal             |
| Finish/Color     | White  | Second Finish/Color   | Polished Chrome   |
| Type of Finish   | Fabric | Second Type of Finish | Electroplated     |
| Bulb 1 Amount    | 4      | Rated For             | Dry Location      |
| Bulb 1 Base Type | E12    | Voltage               | 120V              |
| Bulb 1 Max Watt. | 60     |                       |                   |
| Bulb 1 Included  | No     | Approval              | cUL or equivalent |
| Bulb 1 Lumens    |        | Warranty              | 1 Year            |
| Bulb 1 CRI       |        | Instal Position       | Ceiling           |