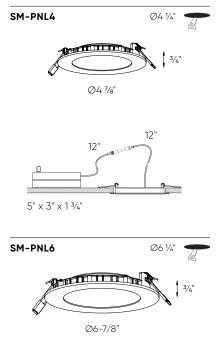

| Model     | Size | Watts | Delivered lumens | CRI | Color °T              | Voltage |
|-----------|------|-------|------------------|-----|-----------------------|---------|
| SM-PNL4WH | 4"   | 10 W  | 600 lm           | 80+ | RGB + 2700 K - 6500 K | 120 V   |
| SM-PNL6WH | 6"   | 15 W  | 1000 lm          | 80+ | RGB + 2700 K - 6500 K | 120 V   |

#### Specifications

Over 50,000 hours of service life Full color spectrum 2700K - 6500K in pure whites Dimmable through the Dals Connect app only Minimal heat emission Aluminum construction Regressed light source Suitable for dry locations