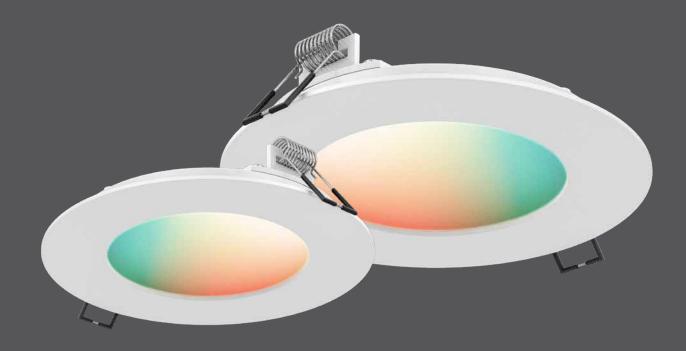

# Smart panel

Our new SMART LED Panel light will be a great addition to any project. The sleek and minimal construction allows for the easiest of installations with the added bonus of a wide range of colors and settings made possible by the DALS Connect App<sup>™</sup>.

## SM-PNL4

4" RGB+CCT smart fixture with embedded WiFi-enabled controller which you can control with your smartphone