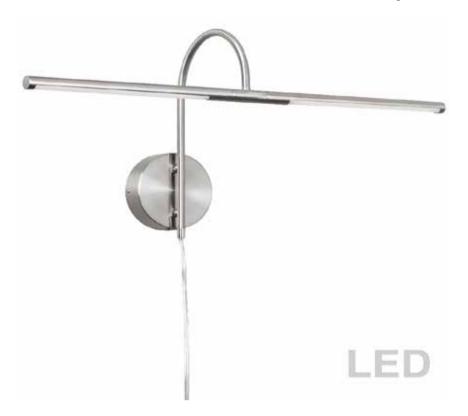

## PICLED-242-SC - 10W Picture Light Satin Chrome

## 10W LED Picture Light Satin Chrome Finish

| Height<br>Width/Length<br>Depth<br>Weight             | 12.75<br>25.5<br>8.5<br>2              | No. of Bulbs<br>LED Compatible<br>Total Wattage | 2<br>Integrated LED<br>10            |
|-------------------------------------------------------|----------------------------------------|-------------------------------------------------|--------------------------------------|
| Body Material<br>Finish/Color<br>Type of Finish       | Metal<br>Satin Chrome<br>Electroplated |                                                 |                                      |
| Bulb 1 Amount<br>Bulb 1 Base Type<br>Bulb 1 Max Watt. | 2<br>LED<br>5                          | Rated For<br>Voltage                            | Dry Location<br>120V                 |
| Bulb 1 Included<br>Bulb 1 Lumens<br>Bulb 1 CRI        | Yes<br>450<br>80+                      | Approval<br>Warranty<br>Instal Position         | cUL or equivalent<br>5 Years<br>Wall |