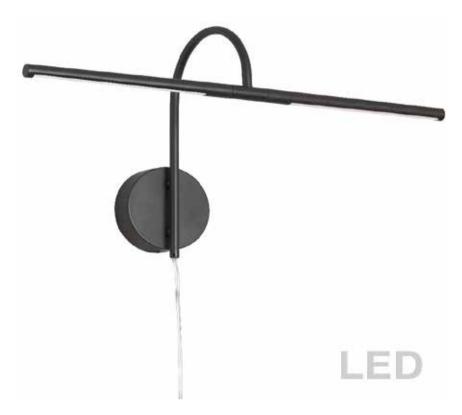

## PICLED-242-MB - 10W Picture Light Matte Black

## 10W LED Picture Light Matte Black Finish

| Height<br>Width/Length<br>Depth<br>Weight                                | 12.75<br>25.5<br>8.5<br>2             | No. of Bulbs<br>LED Compatible<br>Total Wattage | 2<br>Integrated LED<br>10                 |
|--------------------------------------------------------------------------|---------------------------------------|-------------------------------------------------|-------------------------------------------|
| Body Material<br>Finish/Color<br>Type of Finish                          | Metal<br>Matte Black<br>Electroplated |                                                 |                                           |
| Bulb 1 Amount<br>Bulb 1 Base Type<br>Bulb 1 Max Watt.<br>Bulb 1 Included | 2<br>LED<br>5<br>Yes                  | Rated For<br>Voltage<br>Approval                | Dry Location<br>120V<br>cUL or equivalent |
| Bulb 1 Lumens<br>Bulb 1 CRI                                              | 450<br>80+                            | Warranty<br>Instal Position                     | 5 Years<br>Wall                           |