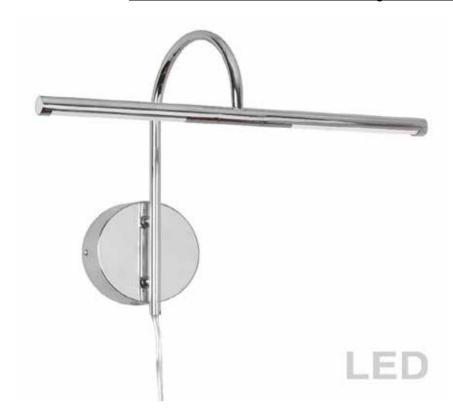

## PICLED-152-PC - 6W Picture Light Polished Chrome

## 6W LED Picture Light Polished Chrome Finish

| Height<br>Width/Length | 12.75<br>17.5<br>8.5 | No. of Bulbs<br>LED Compatible<br>Total Wattage | 2<br>Integrated LED |
|------------------------|----------------------|-------------------------------------------------|---------------------|
| Depth<br>Weight        | 2                    | Total Wattage                                   | 6                   |
| Body Material          | Metal                |                                                 |                     |
| Finish/Color           | Polished Chrome      |                                                 |                     |
| Type of Finish         | Electroplated        |                                                 |                     |
| Bulb 1 Amount          | 2                    | Rated For                                       | Dry Location        |
| Bulb 1 Base Type       | LED                  | Voltage                                         | 120V                |
| Bulb 1 Max Watt.       | 3                    |                                                 |                     |
| Bulb 1 Included        | Yes                  | Approval                                        | cUL or equivalent   |
| Bulb 1 Lumens          | 250                  | Warranty                                        | 5 Years             |
| Bulb 1 CRI             | 80+                  | Instal Position                                 | Wall                |