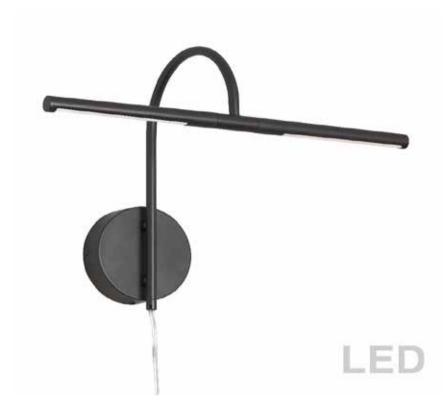

## PICLED-152-MB - 6W Picture Light Matte Black

## 6W LED Picture Light Matte Black Finish

| Height<br>Width/Length<br>Depth                 | 12.75<br>17.5<br>8.5                  | No. of Bulbs<br>LED Compatible<br>Total Wattage | 2<br>Integrated LED<br>6 |
|-------------------------------------------------|---------------------------------------|-------------------------------------------------|--------------------------|
| Weight                                          | 2                                     | J                                               |                          |
| Body Material<br>Finish/Color<br>Type of Finish | Metal<br>Matte Black<br>Electroplated |                                                 |                          |
| Bulb 1 Amount                                   | 2                                     | Rated For                                       | Dry Location             |
| Bulb 1 Base Type                                | LED                                   | Voltage                                         | 120V                     |
| Bulb 1 Max Watt.                                | 3                                     |                                                 |                          |
| Bulb 1 Included                                 | Yes                                   | Approval                                        | cUL or equivalent        |
| Bulb 1 Lumens                                   | 250                                   | Warranty                                        | 5 Years                  |
| Bulb 1 CRI                                      | 80+                                   | Instal Position                                 | Wall                     |