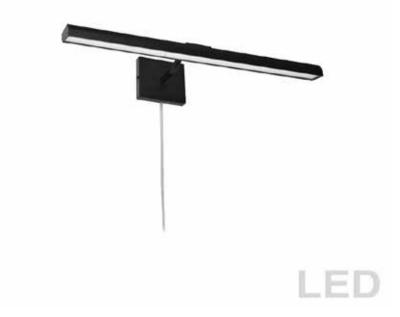

## PIC222-24LED-MB - 30W Picture Light, MB w/ Frosted Glass

30W 24" Picture Light, Matte Black with Frosted Glass Diffuser

| Height<br>Width/Length<br>Depth<br>Weight                                                               | 2.75<br>24<br>9<br>4                 | No. of Bulbs<br>LED Compatible<br>Total Wattage                 | 3<br>Integrated LED<br>30                                    |
|---------------------------------------------------------------------------------------------------------|--------------------------------------|-----------------------------------------------------------------|--------------------------------------------------------------|
| Body Material<br>Finish/Color<br>Type of Finish                                                         | Metal<br>Matte Black<br>Painted      | Second Material<br>Second Finish/Color                          | Glass<br>Frosted                                             |
| Bulb 1 Amount<br>Bulb 1 Base Type<br>Bulb 1 Max Watt.<br>Bulb 1 Included<br>Bulb 1 Lumens<br>Bulb 1 CRI | 3<br>LED<br>10<br>Yes<br>2100<br>90+ | Rated For<br>Voltage<br>Approval<br>Warranty<br>Instal Position | Dry Location<br>120V<br>cUL or equivalent<br>5 Years<br>Wall |