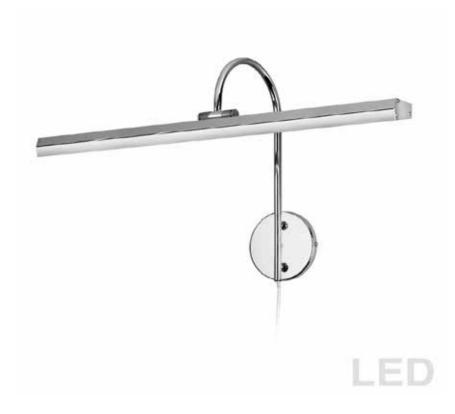

## PIC120-23LED-PC - 30W Picture Light, Polished Chrome Finish

## 30W Picture Light Polished Chrome Finish

| Height<br>Width/Length<br>Depth<br>Weight                                                | 14.5<br>24.125<br>9.75<br>3               | No. of Bulbs<br>LED Compatible<br>Total Wattage                 | 3<br>Integrated LED<br>30                                    |
|------------------------------------------------------------------------------------------|-------------------------------------------|-----------------------------------------------------------------|--------------------------------------------------------------|
| Body Material<br>Finish/Color<br>Type of Finish                                          | Metal<br>Polished Chrome<br>Electroplated |                                                                 |                                                              |
| Bulb 1 Amount Bulb 1 Base Type Bulb 1 Max Watt. Bulb 1 Included Bulb 1 Lumens Bulb 1 CRI | 3<br>LED<br>10<br>Yes<br>648<br>90+       | Rated For<br>Voltage<br>Approval<br>Warranty<br>Instal Position | Dry Location<br>120V<br>cUL or equivalent<br>5 Years<br>Wall |