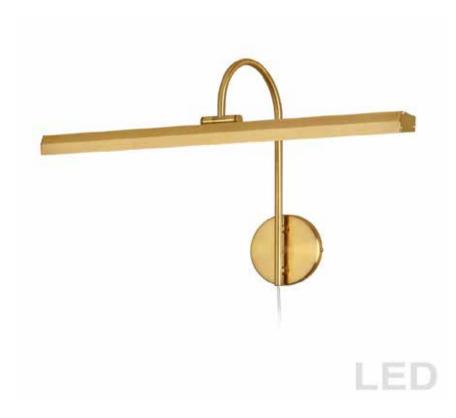

## PIC120-23LED-AGB - 30W Picture Light, Aged Brass Finish

## 30W Picture Light Aged Brass Finish

| Height<br>Width/Length<br>Depth<br>Weight       | 14.5<br>24.125<br>9.75<br>3          | No. of Bulbs<br>LED Compatible<br>Total Wattage | 3<br>Integrated LED<br>30 |
|-------------------------------------------------|--------------------------------------|-------------------------------------------------|---------------------------|
| Body Material<br>Finish/Color<br>Type of Finish | Metal<br>Aged Brass<br>Electroplated |                                                 |                           |
| Bulb 1 Amount                                   | 3                                    | Rated For                                       | Dry Location              |
| Bulb 1 Base Type                                | LED                                  | Voltage                                         | 120V                      |
| Bulb 1 Max Watt.                                | 10                                   |                                                 |                           |
| Bulb 1 Included                                 | Yes                                  | Approval                                        | cUL or equivalent         |
| Bulb 1 Lumens                                   | 648                                  | Warranty                                        | 5 Years                   |
| Bulb 1 CRI                                      | 90+                                  | Instal Position                                 | Wall                      |