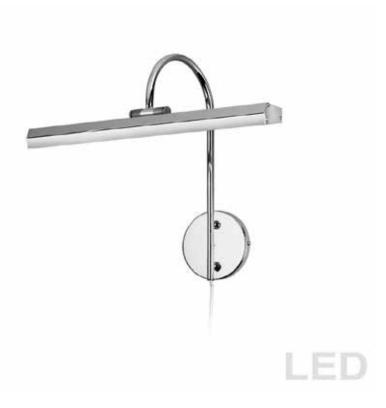

## PIC120-16LED-PC - 24W Picture Light, Polished Chrome Finish

## 24W Picture Light Polished Chrome Finish

| Height<br>Width/Length<br>Depth<br>Weight                                                | 14.5<br>16.25<br>9.75<br>2                | No. of Bulbs<br>LED Compatible<br>Total Wattage                 | 2<br>Integrated LED<br>24                                    |
|------------------------------------------------------------------------------------------|-------------------------------------------|-----------------------------------------------------------------|--------------------------------------------------------------|
| Body Material<br>Finish/Color<br>Type of Finish                                          | Metal<br>Polished Chrome<br>Electroplated |                                                                 |                                                              |
| Bulb 1 Amount Bulb 1 Base Type Bulb 1 Max Watt. Bulb 1 Included Bulb 1 Lumens Bulb 1 CRI | 2<br>LED<br>12<br>Yes<br>576<br>90+       | Rated For<br>Voltage<br>Approval<br>Warranty<br>Instal Position | Dry Location<br>120V<br>cUL or equivalent<br>5 Years<br>Wall |