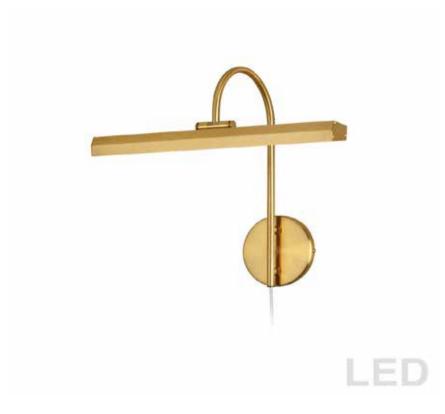

## PIC120-16LED-AGB - 24W Picture Light, Aged Brass Finish

## 24W Picture Light Aged Brass Finish

| Height<br>Width/Length        | 14.5<br>16.25               | No. of Bulbs<br>LED Compatible | 2<br>Integrated LED |
|-------------------------------|-----------------------------|--------------------------------|---------------------|
| Depth                         | 9.75                        | Total Wattage                  | 24                  |
| Weight                        | 2                           |                                |                     |
| Body Material<br>Finish/Color | Metal                       |                                |                     |
| Type of Finish                | Aged Brass<br>Electroplated |                                |                     |
| Bulb 1 Amount                 | 2                           | Rated For                      | DryLocation         |
|                               | <del>-</del>                |                                | Dry Location        |
| Bulb 1 Base Type              | LED                         | Voltage                        | 120V                |
| Bulb 1 Max Watt.              | 12                          |                                |                     |
| Bulb 1 Included               | Yes                         | Approval                       | cUL or equivalent   |
| Bulb 1 Lumens                 | 576                         | Warranty                       | 5 Years             |
| Bulb 1 CRI                    | 90+                         | Instal Position                | Wall                |