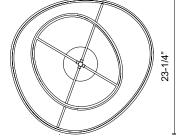

## SPECIFICATION DETAILS

| Fixture Dimensions       | L23-1/4" x W24-3/4" x H13-1/8"                             |
|--------------------------|------------------------------------------------------------|
| Light Source             | LED with DC Driver                                         |
| Wattage                  | 41W                                                        |
| Total Lumens             | 3230lm                                                     |
| Delivered Lumens         | 1920lm*                                                    |
| Voltage                  | 120V                                                       |
| Color Temperature        | 3000K                                                      |
| CRI (Ra)                 | 90CRI                                                      |
| Optional Color Temps     | 2700K - 5000K Available, Minimum Order Quantities<br>Apply |
| LED Rated Life           | 50,000 hours                                               |
| Dimming                  | 100% - 10%, TRIAC or ELV Dimmer (Not Included)             |
| Diffuser Details         | White Silicone                                             |
| Adjustable               | Yes                                                        |
| Rod Length               | 46" Max (3x12" + 1x6" + 1x4")                              |
| Minimum Hang Height      | 24"                                                        |
| Sloped Ceiling Adaptable | Yes, Up to 45 Degrees                                      |
| Location                 | Dry                                                        |
| Compliance               | T24-JA8                                                    |
| Illumination Direction   | Up/Down                                                    |
| CEC Title 24 JA8         | Yes, JA8-22                                                |
| Canopy Dimensions        | D6" x H2-1/4"                                              |