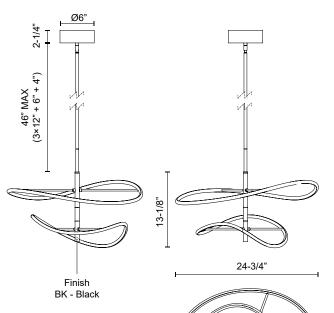

## SPECIFICATION DETAILS

| Fixture Dimensions       | L23-1/4" x W24-3/4" x H13-1/8"                             |
|--------------------------|------------------------------------------------------------|
| Light Source             | LED with DC Driver                                         |
| Wattage                  | 41W                                                        |
| Total Lumens             | 3230lm                                                     |
| Delivered Lumens         | 1920lm*                                                    |
| Voltage                  | 120V                                                       |
| Color Temperature        | 3000K                                                      |
| CRI (Ra)                 | 90CRI                                                      |
| Optional Color Temps     | 2700K - 5000K Available, Minimum Order Quantities<br>Apply |
| LED Rated Life           | 50,000 hours                                               |
| Dimming                  | 100% - 10%, TRIAC or ELV Dimmer (Not Included)             |
| Diffuser Details         | White Silicone                                             |
| Adjustable               | Yes                                                        |
| Rod Length               | 46" Max (3x12" + 1x6" + 1x4")                              |
| Minimum Hang Height      | 24"                                                        |
| Sloped Ceiling Adaptable | Yes, Up to 45 Degrees                                      |
| Location                 | Dry                                                        |
| Compliance               | T24-JA8                                                    |
| Illumination Direction   | Up/Down                                                    |
| CEC Title 24 JA8         | Yes, JA8-22                                                |
| Canopy Dimensions        | D6" x H2-1/4"                                              |