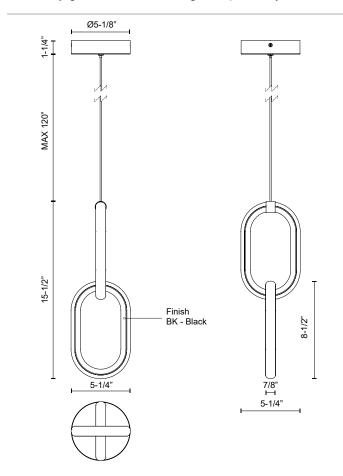

## **SPECIFICATION DETAILS**

| Fixture Dimensions       | L5-1/4" x W5-1/4" x H15-1/2"                               |
|--------------------------|------------------------------------------------------------|
| Light Source             | LED with DC Driver                                         |
| Wattage                  | 20W                                                        |
| Total Lumens             | 1600lm                                                     |
| Delivered Lumens         | 1161lm                                                     |
| Voltage                  | 120V                                                       |
| Color Temperature        | 3000K                                                      |
| CRI (Ra)                 | 90CRI                                                      |
| Optional Color Temps     | 2700K - 5000K Available, Minimum Order Quantities<br>Apply |
| LED Rated Life           | 50,000 hours                                               |
| Dimming                  | 100% - 10%, TRIAC or ELV Dimmer (Not Included)             |
| Diffuser Details         | White Silicone                                             |
| Adjustable               | Yes                                                        |
| Wire Length              | 120" Max                                                   |
| Wire Type                | Black                                                      |
| Minimum Hang Height      | 20"                                                        |
| Sloped Ceiling Adaptable | Yes                                                        |
| Location                 | Dry                                                        |
| Compliance               | T24-JA8                                                    |
| Illumination Direction   | Up/Down                                                    |
| CEC Title 24 JA8         | Yes, JA8-22                                                |
| Canopy Dimensions        | D5-1/8" x H1-1/4"                                          |