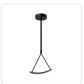

## **PENDANTS**

PD81511-BK Black

## **DESCRIPTION**

Inspired by the soothing mobiles in nurseries, the Mobil Collection is a modern take on a well-known design. The wishbone-shaped lamps hang and balance one another in a delicate dance of light. An excellent statement piece to break up spaces with an abundance of straight lines or bring balance to a room with high ceilings.