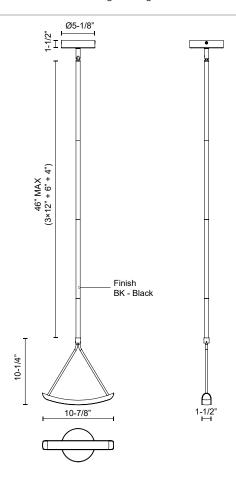

## **SPECIFICATION DETAILS**

| Fixture Dimensions       | L10-7/8" x W1-1/2" x H10-1/4"                              |
|--------------------------|------------------------------------------------------------|
| Light Source             | LED with DC Driver                                         |
| Wattage                  | 11W                                                        |
| Total Lumens             | 860lm                                                      |
| Delivered Lumens         | 542lm                                                      |
| Voltage                  | 120V                                                       |
| Color Temperature        | 3000K                                                      |
| CRI (Ra)                 | 90CRI                                                      |
| Optional Color Temps     | 2700K - 5000K Available, Minimum Order Quantities<br>Apply |
| LED Rated Life           | 50,000 hours                                               |
| Dimming                  | 100% - 10%, TRIAC or ELV Dimmer (Not Included)             |
| Diffuser Details         | White PC                                                   |
| Adjustable               | Yes                                                        |
| Rod Length               | 46" Max (3x12" + 1x6" + 1x4")                              |
| Minimum Hang Height      | 18"                                                        |
| Sloped Ceiling Adaptable | Yes, Up to 45 Degrees                                      |
| Location                 | Dry                                                        |
| Illumination Direction   | Down                                                       |
| CEC Title 24 JA8         | Yes, JA8-2022                                              |
| <b>Canopy Dimensions</b> | D5-1/8" x H1-1/2"                                          |