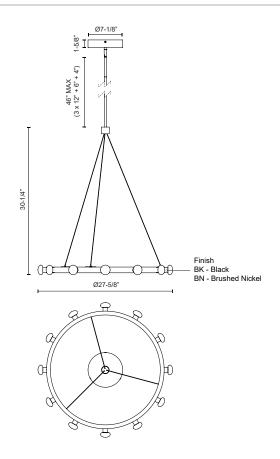

## **SPECIFICATION DETAILS**

 $\ensuremath{^{\star}}$  For custom options, consult factory for details.

| Fixture Dimensions   | D27-5/8" x H30-1/4"                                        |
|----------------------|------------------------------------------------------------|
| Total Lumens         | 3760lm                                                     |
| Light Source         | LED with DC Driver                                         |
| Delivered Lumens     | BK-1000lm; BN-1200lm;                                      |
| Wattage              | 41W                                                        |
| Voltage              | 120V                                                       |
| Color Temperature    | 3000K                                                      |
| CRI (Ra)             | 90CRI                                                      |
| Optional Color Temps | 2700K - 5000K Available, Minimum Order Quantities<br>Apply |
| LED Rated Life       | 50,000 hours                                               |
| Dimming              | 100% - 10%, TRIAC or ELV Dimmer (Not Included)             |
| Glass Details        | Opal Glass                                                 |
| Adjustable           | Yes                                                        |
| Wire Length          | 72" Max                                                    |
| Wire Type            | BK - Black Wire; BN-Clear Wire;                            |
| Minimum Hang Height  | 40"                                                        |
| Ceiling Adaptor      | Yes, Up to 45 Degrees                                      |
| Location             | Dry                                                        |
| Warranty             | 5 Years                                                    |
| Canopy Dimensions    | D7-1/8" x H1-5/8"                                          |