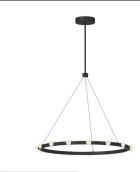

## **PENDANTS**

PD63428-BN Brushed Nickel

Black

## **DESCRIPTION**

The Rezz collection is the reimagining of the old Hollywood style we know and love. Simple, glamorous opal glass diffusers dance around a modern, minimal frame to create a totally new look. This collection is simple and stunning, great for a wide variety of design sensibilities. Available in Matte Black or Brushed Nickel accents.