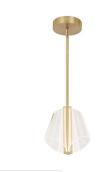

## **PENDANTS**

PD62511-BG/LG Brushed Gold/Light Guide

PD62511-BK/LG Black/Light Guide

## **DESCRIPTION**

Classic shapes take new form in the stunning new Mulberry collection. Minimal, modern forged bodies and striking edge lit shades make up this one-of-a-kind collection. Each shade of the Mulberry is crafted with clear etched acrylic, creating the modern glow seen throughout the pieces of this collection. Available in both Brushed Gold or Matte Black accents.