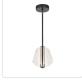

## **PENDANTS**

PD62511-BG/LG Brushed Gold/Light Guide

PD62511-BK/LG Black/Light Guide

## **DESCRIPTION**

Classic shapes take new form in the stunning new Mulberry collection. Minimal, modern forged bodies and striking edge lit shades make up this one-of-a-kind collection. Each shade of the Mulberry is crafted with clear etched acrylic, creating the modern glow seen throughout the pieces of this collection. Available in both Brushed Gold or Matte Black accents.