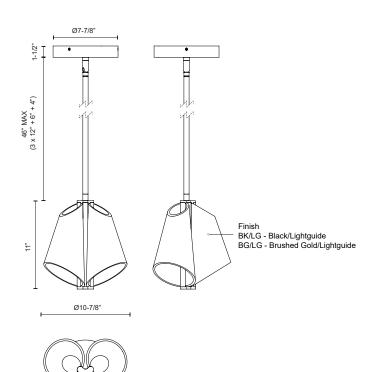

## **SPECIFICATION DETAILS**

 $\ensuremath{^{\star}}$  For custom options, consult factory for details.

| Fixture Dimensions   | D10-7/8" x H11"                                            |
|----------------------|------------------------------------------------------------|
| Wattage              | 44W                                                        |
| Total Lumens         | 3520lm                                                     |
| Light Source         | LED with DC Driver                                         |
| Delivered Lumens     | 690lm                                                      |
| Voltage              | 120V                                                       |
| Color Temperature    | 3000K                                                      |
| CRI (Ra)             | 90CRI                                                      |
| Optional Color Temps | 2700K - 5000K Available, Minimum Order Quantities<br>Apply |
| LED Rated Life       | 50,000 hours                                               |
| Dimming              | 100% - 10%, TRIAC or ELV Dimmer (Not Included)             |
| Diffuser Details     | Acrylic diffuser                                           |
| Shade Details        | Clear Acrylic Light Guide Shade                            |
| Adjustable           | Yes                                                        |
| Rod Length           | 46" Max (3x12" + 1x6" + 1x4")                              |
| Wire Length          | 72" Max                                                    |
| Minimum Hang Height  | 20"                                                        |
| Ceiling Adaptor      | Yes, Up to 45 Degrees                                      |
| Location             | Dry                                                        |
| Warranty             | 5 Years                                                    |
| Canopy Dimensions    | D7-7/8" x H1-1/2"                                          |