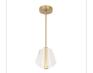

## **PENDANTS**

PD62511-BG/LG Brushed Gold/Light Guide

PD62511-BK/LG Black/Light Guide

## **DESCRIPTION**

Classic shapes take new form in the stunning new Mulberry collection. Minimal, modern forged bodies and striking edge lit shades make up this one-of-a-kind collection. Each shade of the Mulberry is crafted with clear etched acrylic, creating the modern glow seen throughout the pieces of this collection. Available in both Brushed Gold or Matte Black accents.